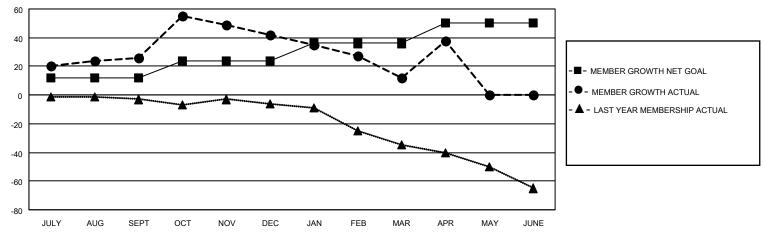

#### GOALS AND ACTUAL MEMBERS CUMULATIVE

| DROPPED CLUBS: 1 |    | 24 CLUBS OF 47 ADDED 1 OR<br>MORE NEW MEMBERS | GENDER DISTRIBUTION                 |              |  |
|------------------|----|-----------------------------------------------|-------------------------------------|--------------|--|
|                  |    | WORE NEW WEWBERS                              | MALE                                | 581 (55.76%) |  |
|                  |    |                                               | FEMALE 461 (44.24%)                 |              |  |
| DROPPED MEMBERS  |    |                                               | NON BINARY                          | 0 (0.00%)    |  |
|                  |    |                                               | PREFER NOT TO ANSWER 0 (0.00%)      |              |  |
| DECEASED         | 15 |                                               |                                     | ,            |  |
| CLUB CANCELLED   | 0  | CLICK HERE FOR CUMULATIVE                     | TOTAL FAMILY UNIT MEMBERS           | 250          |  |
| OTHER            | 83 | MEMBERSHIP DATA                               |                                     |              |  |
| TOTAL 98         |    |                                               | FAMILY MEMBERS PAYING HALF DUES 132 |              |  |
|                  |    |                                               |                                     |              |  |